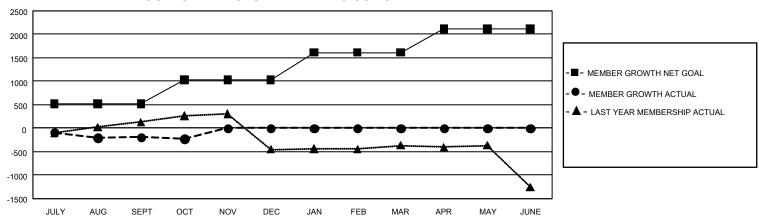

## GOALS AND ACTUAL MEMBERS CUMULATIVE

| DROPPED CLUBS: 11 |       | 369 CLUBS OF 985 ADDED 1<br>OR MORE NEW MEMBERS | GENDER DISTRIBUTION       |                 |  |
|-------------------|-------|-------------------------------------------------|---------------------------|-----------------|--|
|                   |       |                                                 | MALE                      | 15,127 (57.57%) |  |
|                   |       |                                                 | FEMALE                    | 11,125 (42.34%) |  |
| DROPPED MEMBERS   |       |                                                 | NON BINARY                | 2 (0.01%)       |  |
| DECEASED          | 114   |                                                 | PREFER NOT TO ANSWER      | 22 (0.08%)      |  |
| CLUB CANCELLED    | 85    |                                                 | TOTAL FAMILY UNIT MEMBERS | S 0             |  |
| OTHER             | 1,276 | CLICK HERE FOR                                  |                           |                 |  |
| TOTAL             | 1,475 | CUMULATIVE MEMBERSHIP DATA                      | FAMILY MEMBERS PAYING HA  | LF DUES 0       |  |

## GMT Constitutional Area 1, Group B

REPORT DOES NOT INCLUDE CLUBS IN UNDISTRICTED AREAS.

| Clubs                 |               |           |               | Members               |                         |                         |                                              |
|-----------------------|---------------|-----------|---------------|-----------------------|-------------------------|-------------------------|----------------------------------------------|
| RESULTS FOR 2024-2025 |               |           |               | RESULTS FOR 2024-2025 |                         |                         |                                              |
| QUARTER               | NEW CLUB GOAL | NEW CLUBS | DROPPED CLUBS | QUARTER ME            | MBER GROWTH NET<br>GOAL | MEMBER GROWTH<br>ACTUAL | DROPPED MEMBERS ACTUAL (including transfers) |
| JULY/AUG/SEPT         | 24            | 4         | 9             | JULY/AUG/SEPT         | 518                     | 1,244                   | 1,200                                        |
| OCT/NOV/DEC           | 15            | 1         | 2             | OCT/NOV/DEC           | 511                     | 304                     | 284                                          |
| JAN/FEB/MAR           | 39            | 0         | 0             | JAN/FEB/MAR           | 582                     | 0                       | 0                                            |
| APR/MAY/JUNE          | 39            | 0         | 0             | APR/MAY/JUNE          | 501                     | 0                       | 0                                            |