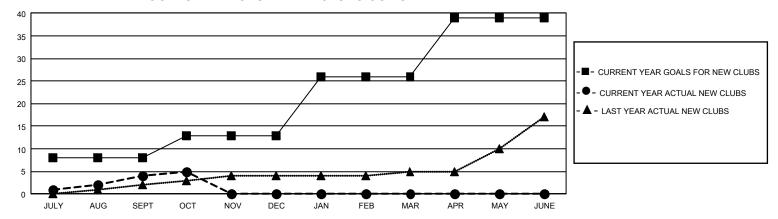

## GOALS AND ACTUAL NEW CLUBS CUMULATIVE

## GMT Constitutional Area 1, Group B

REPORT DOES NOT INCLUDE CLUBS IN UNDISTRICTED AREAS.

| Clubs                 |               |           |               | Members               |                         |                         |                                              |
|-----------------------|---------------|-----------|---------------|-----------------------|-------------------------|-------------------------|----------------------------------------------|
| RESULTS FOR 2024-2025 |               |           |               | RESULTS FOR 2024-2025 |                         |                         |                                              |
| QUARTER               | NEW CLUB GOAL | NEW CLUBS | DROPPED CLUBS | QUARTER ME            | MBER GROWTH NET<br>GOAL | MEMBER GROWTH<br>ACTUAL | DROPPED MEMBERS ACTUAL (including transfers) |
| JULY/AUG/SEPT         | 24            | 4         | 9             | JULY/AUG/SEPT         | 518                     | 1,244                   | 1,200                                        |
| OCT/NOV/DEC           | 15            | 1         | 2             | OCT/NOV/DEC           | 511                     | 304                     | 284                                          |
| JAN/FEB/MAR           | 39            | 0         | 0             | JAN/FEB/MAR           | 582                     | 0                       | 0                                            |
| APR/MAY/JUNE          | 39            | 0         | 0             | APR/MAY/JUNE          | 501                     | 0                       | 0                                            |